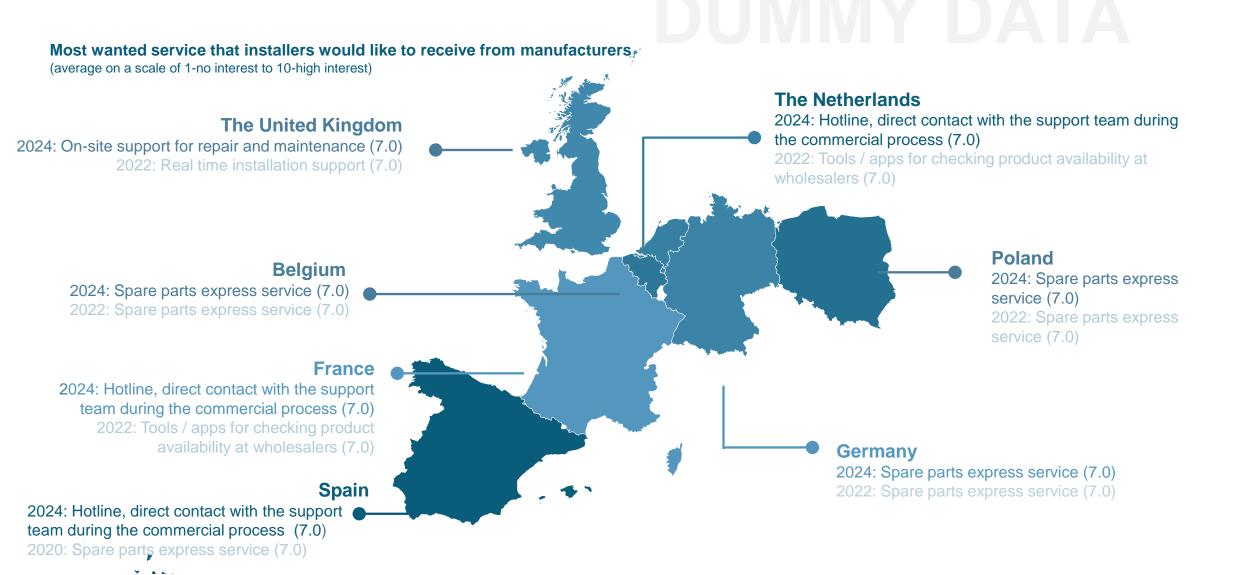

#### Cross country summary–Services from manufacturers on total European level

Interest in services from manufacturers

Question: Which of the following services would you like to receive from manufacturers of installation products?

[Scale of 1 (no interest) – 10 (high interest)]

| COMMERCIAL SERVICES                                                                                                | 2024 | 2022 |                       |
|--------------------------------------------------------------------------------------------------------------------|------|------|-----------------------|
| Hotline, direct contact with the support team                                                                      | 7.0  |      |                       |
| Free product samples                                                                                               | 7.0  |      |                       |
| Tools / apps for <b>checking</b> product <b>availability</b> at wholesalers                                        | 7.0  | 7.0  |                       |
| Self Service Portal / Service app for easy service ordering                                                        | 7.0  | 7.0  |                       |
| Quotation tool that easily creates a quote and sends it to your customers                                          | 7.0  |      | Lorem ipsum dolor sit |
| Marketing materials to help you promote products to your clients                                                   | 7.0  |      | amet, consectetuer    |
| <b>Apps</b> that allow you to <b>exchange knowledge</b> or request complimentary services from other professionals | 7.0  | 7.0  | adipiscing elit.      |
| Inventory management app that you can use to help monitor stock movement                                           | 7.0  |      |                       |
|                                                                                                                    |      |      |                       |
| ENGINEERING                                                                                                        |      |      |                       |
| Digital tools for making technical calculations                                                                    | 7.0  | 7.0  |                       |
| Digital tools for calculating energy savings                                                                       | 7.0  | 7.0  |                       |
| Digital tools for deciding on which products to use                                                                | 7.0  | 7.0  |                       |
| BIM support                                                                                                        | 7.0  | 7.0  |                       |
|                                                                                                                    |      |      |                       |

Interest in services from manufacturers

Question: Which of the following services would you like to receive from manufacturers of installation products?

[Scale of 1 (no interest) – 10 (high interest)]

| PRODUCTS & INSTALLATIONS                                                                          | 2024 | 2022 |
|---------------------------------------------------------------------------------------------------|------|------|
| On-site support from the manufacturer                                                             | 7.0  |      |
| Access to examples of successful installations to help you understand product applications better | 7.0  |      |
| Products which can be monitored and serviced from distance                                        | 7.0  | 7.0  |
| Prefab solutions                                                                                  | 7.0  | 7.0  |
| YouTube installation videos                                                                       | 7.0  | ć    |
| Real-time installation support                                                                    | 7.0  | 7.0  |
| Products for leasing instead of buying                                                            | 7.0  | 7.0  |
| Leasing of tools                                                                                  | 7.0  | 7.0  |
|                                                                                                   |      |      |
| REPAIR & MAINTENANCE                                                                              |      |      |
| Spare parts express service                                                                       | 7.0  | 7.0  |
| On-site support                                                                                   | 7.0  | 7.0  |
| Notifications before breakdowns                                                                   | 7.0  | 7.0  |
| Special Hotline Services                                                                          | 7.0  |      |
| Remote controlling and monitoring                                                                 | 7.0  | 7.0  |
| Remote troubleshooting                                                                            | 7.0  | 7.0  |