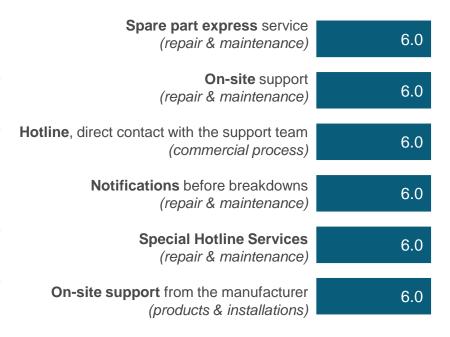

#### Top 5 services installers want to receive from manufacturers

Interest in services from manufacturers

Question: Which of the following services would you like to receive from manufacturers of installation products?

[Scale of 1 (no interest) – 10 (high interest)]

| PRODUCTS & INSTALLATIONS                                                                          | 2024 | 2022 |
|---------------------------------------------------------------------------------------------------|------|------|
| On-site support from the manufacturer                                                             | 7.0  |      |
| Access to examples of successful installations to help you understand product applications better | 7.0  |      |
| Products which can be monitored and serviced from distance                                        | 7.0  | 7.0  |
| Prefab solutions                                                                                  | 7.0  | 7.0  |
| YouTube installation videos                                                                       | 7.0  | ć    |
| Real-time installation support                                                                    | 7.0  | 7.0  |
| Products for leasing instead of buying                                                            | 7.0  | 7.0  |
| Leasing of tools                                                                                  | 7.0  | 7.0  |
|                                                                                                   |      |      |
| REPAIR & MAINTENANCE                                                                              |      |      |
| Spare parts express service                                                                       | 7.0  | 7.0  |
| On-site support                                                                                   | 7.0  | 7.0  |
| Notifications before breakdowns                                                                   | 7.0  | 7.0  |
| Special Hotline Services                                                                          | 7.0  |      |
| Remote controlling and monitoring                                                                 | 7.0  | 7.0  |
| Remote troubleshooting                                                                            | 7.0  | 7.0  |

#### **REPAIR & MAINTENANCE**

| On-Site support                   | 7.0 | 7.0 |
|-----------------------------------|-----|-----|
| Spare parts express service       | 7.0 | 7.0 |
| Special Hotline services          | 7.0 | 7.0 |
| Notifications before breakdowns   | 7.0 | 7.0 |
| Remote troubleshooting            | 7.0 | 7.0 |
| Remote controlling and monitoring | 7.0 | 7.0 |