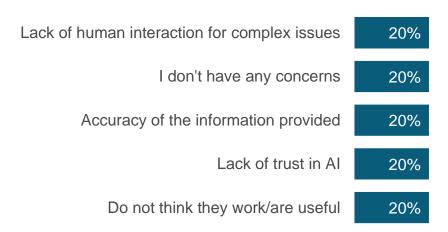

#### Concerns on using AI chatbot for technical support

Question: What concerns would you have about using an AI chatbot for technical support? [Top 5]