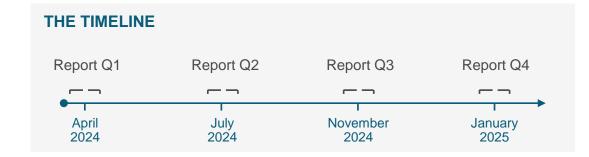

#### **Quarterly theme topics in 2024**:

Q1: Sustainability

Q2: Smart & connected products

Q3: Prefab

**Q4: Services in the installation market** 