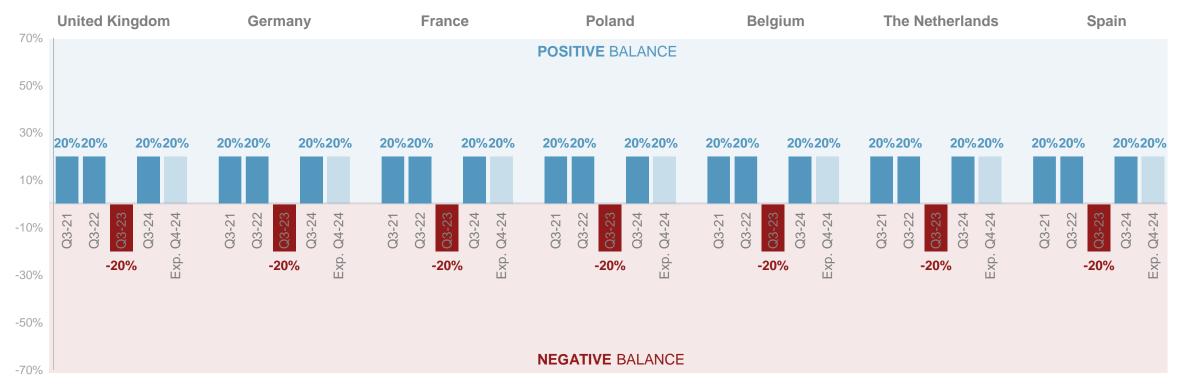

#### Turnover balance

Q: If you compare your turnover of Q4-23 to the same quarter last year, how did your turnover develop? What are your expectations for the development in Q1-24?

TURNOVER BALANCE = % INCREASE minus % DECREASE)

COMPARISON SAME QUARTER LAST YEAR

Detailed information regarding the turnover distribution can be found in the appendix.