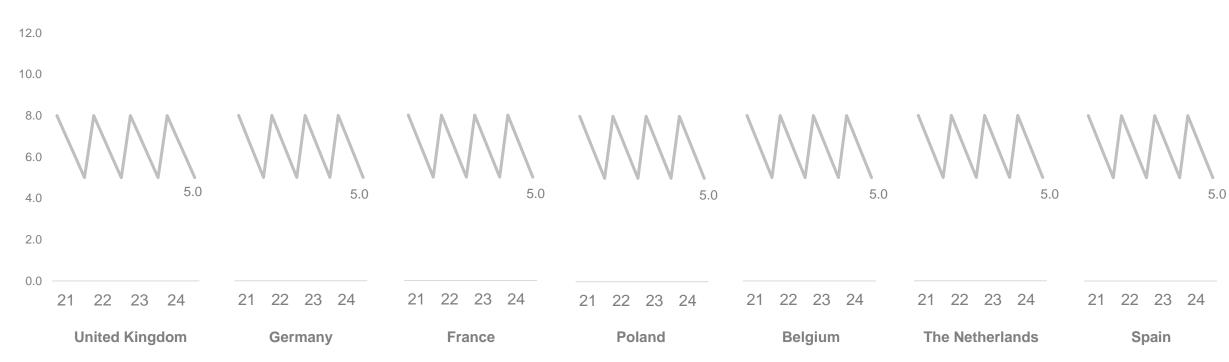

#### Order book portfolio

14.0

Q: How big is your current order book portfolio? For how many months will you be able to keep your current staff working? (MONTHS)

Important: The 2020 and 2021 data was obtained while governmental COVID-19-related restrictions were in effect in the respective countries.