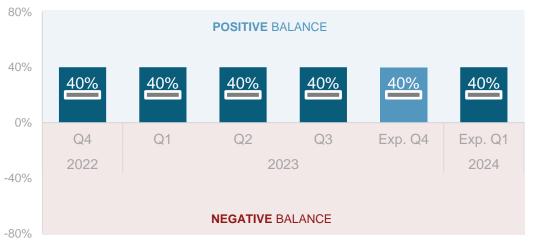

#### Turnover balance Negative | Positive

| Spain           | Q4-24      | 20% |
|-----------------|------------|-----|
| Spairi          | Exp. Q1-25 | 20% |
| The Netherlands | Q4-24      | 20% |
| The Netherlands | Exp. Q1-25 | 20% |
| Dolaium         | Q4-24      | 20% |
| Belgium         | Exp. Q1-25 | 20% |
| LIIZ            | Q4-24      | 20% |
| UK              | Exp. Q1-25 | 20% |
|                 | Q4-24      | 20% |
| Germany         | Exp. Q1-25 | 20% |
| France          | Q4-24      | 20% |
| France          | Exp. Q1-25 | 20% |
| Dolord          | Q4-24      | 20% |
| Poland          | Exp. Q1-25 | 20% |