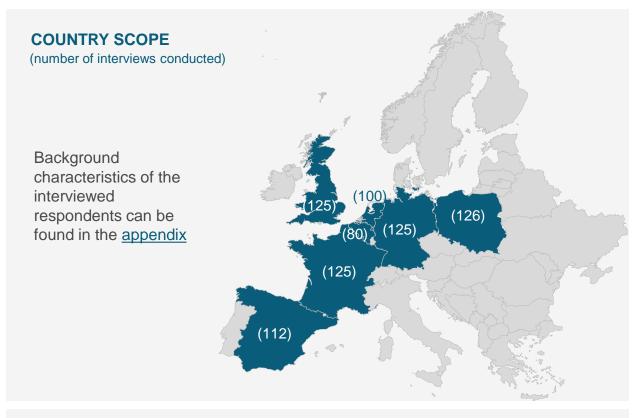

#### Surveying electrical installation companies...

Interviewed companies need to provide electrical installation services, but they may also do other activities in addition (HVAC, plumbing, etc.). Most interviews are conducted with owners/ directors or purchasers of these companies.

#### ... selected from a country-representative database

USP possesses an international database of electrical installation companies, which is constantly updated. Respondents are thus not part of a fixed panel; the sample varies from wave to wave.

### ... through phone interviews, by native-speaking agents

Phone surveys are the best approach for obtaining a sufficient sample, in order to provide insights that can be relied on. These phone calls are made by fixed fieldwork partners, located in the respective countries.

## ... weighting the results based on company size groups

Country results are weighted so that all three company size groups\* have an equal influence on the total. As typically most interviews are conducted with small companies, we believe it is important to correct in order for big companies to have an equal impact on the 'total' results. This way, the results are not heavily influenced by many smaller companies.