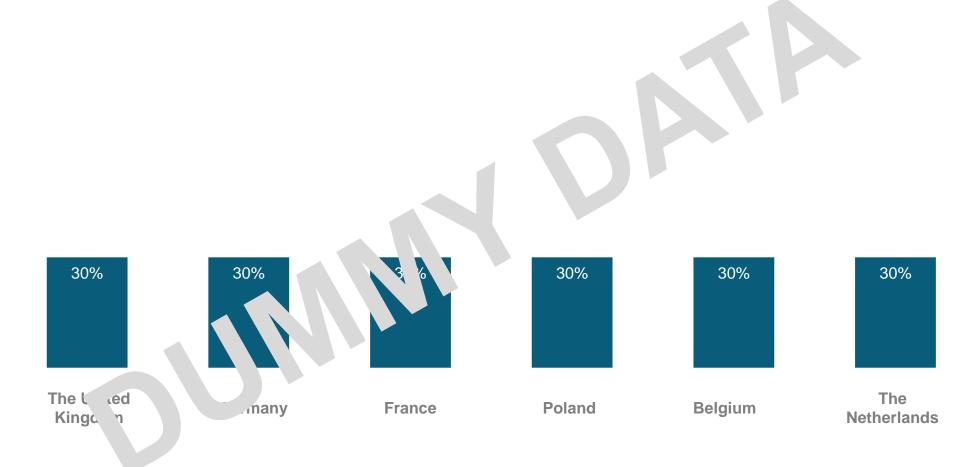

### Areas in which prefab products are sed

|                                  | The United Kingdom | Germany | France | Pola | Belgium | The Netherlands |
|----------------------------------|--------------------|---------|--------|------|---------|-----------------|
| Boilers and boiler rooms         | 30%                | 30%     | 30°′   |      | 30%     | 30%             |
| Cooling and air conditioning     | 30%                | 30%     | 36     | 30%  | 30%     | 30%             |
| Hot water installations          | 30%                | 30%     | 30%    | 30%  | 30%     | 30%             |
| Ventilation                      | 30%                | 309     | 30%    | 30%  | 30%     | 30%             |
| Sanitary/ bathroom installations | 30%                | 7%      | 30%    | 30%  | 30%     | 30%             |
| Cold water installations         | 30%                | 7%      | 30%    | 30%  | 30%     | 30%             |
| Underfloor heating               | 30                 | 30%     | 30%    | 30%  | 30%     | 30%             |
| Waste water installations        | 30%                | 30%     | 30%    | 30%  | 30%     | 30%             |
| Radiant heating ination.         | 1%                 | 30%     | 30%    | 30%  | 30%     | 30%             |
| Electrical install tions         | 30%                | 30%     | 30%    | 30%  | 30%     | 30%             |
| Complete bathroom, as            | 30%                | 30%     | 30%    | 30%  | 30%     | 30%             |
| Riser shafts                     | 30%                | 30%     | 30%    | 30%  | 30%     | 30%             |