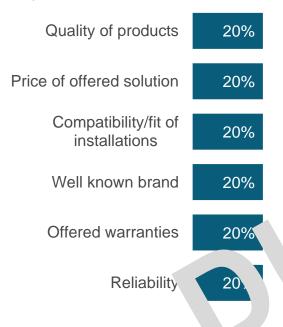

|                           | Mos                | st important cr | of prefab solutions |        |         |                 |
|---------------------------|--------------------|-----------------|---------------------|--------|---------|-----------------|
|                           | The United Kingdom | Germany         | France              | Poland | Belgium | The Netherlands |
| Quality of products       | 30%                | 30%             | 30%                 | %      | 30%     | 30%             |
| Price of offered solution | 30%                | 30%             | 30%                 | 30%    | 30%     | 30%             |
| Well known brand          | 30%                |                 | 30%                 | 30%    | 30%     | 30%             |
| Offered warranties        | 30%                | 7%              | 30%                 | 30%    | 30%     | 30%             |

### Most important criteria when selecting manufacturer of prefab solutions (top 5)

What are for you the most important criteria when selecting a manufacturer or supplier of prefabricated solutions?

Other