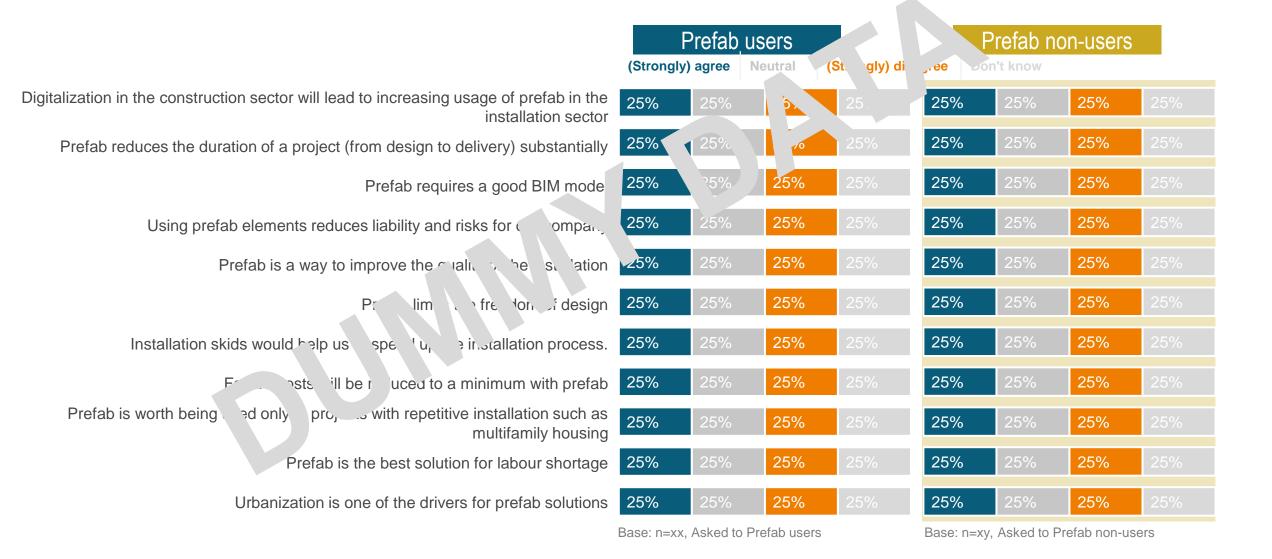

#### Expectations about the development of prefab in the coming 3 to 5 years

What are your expectations for the development of prefabrication in plumbing and HVAC installations over the 3 to 5 years?

anifical lec se >25% 20% Significant decrease >25% 20% rate ecrease 0-25% Moderate decrease 0-25% 20% No change No change Moderate increase 0-25% 20% Moderate increase 0-25% 20% Significant increase >25% 20% Significant increase >25% 20% Don't know Don't know

Prefab non-users

### Prefab users

Prefab non-users