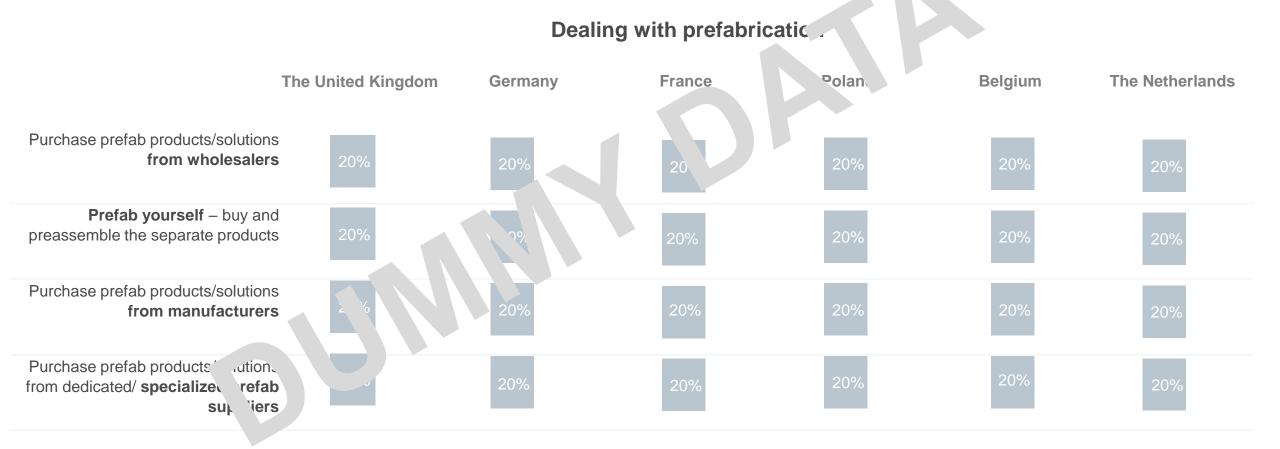

**50%** of the prefab users and 10% of the non-users have their own workshop or a production location where they can prepare, precut, and preassemble installation products.

Dealing with prefabricati fabric How is your company do ling with ≥15 FTE Purchase etab L duct 34% 33% solutions from anulutur 3 /oductsر 'urchase p 30% 34% 33% olutions from wholesalers refab yourself – buy and 34% 33% preassemble the separate 30% products Purchase prefab products/ 33% solutions from dedicated/ 30% specialized prefab suppliers