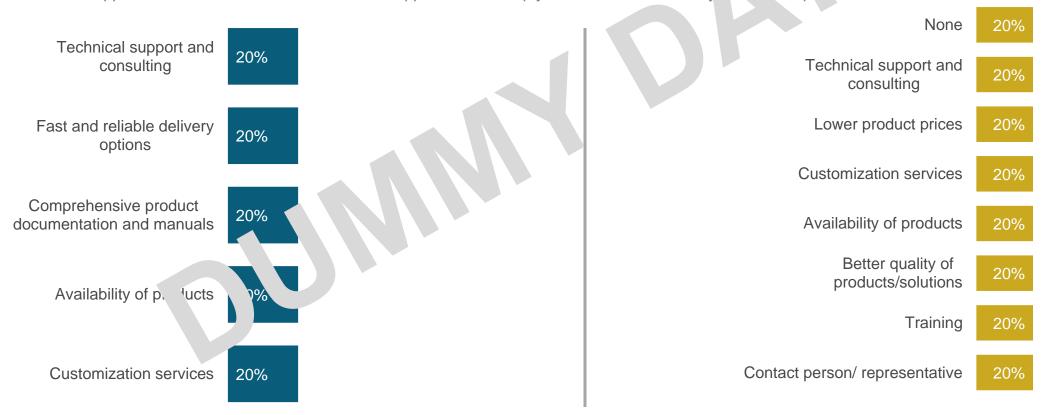

#### Top 5 services installers need from manufacturers/suppliers

What kind of support or services from manufacturers or suppliers would help you work more effectively via refab polyducis?

Base: n=xy, Prefab non-users