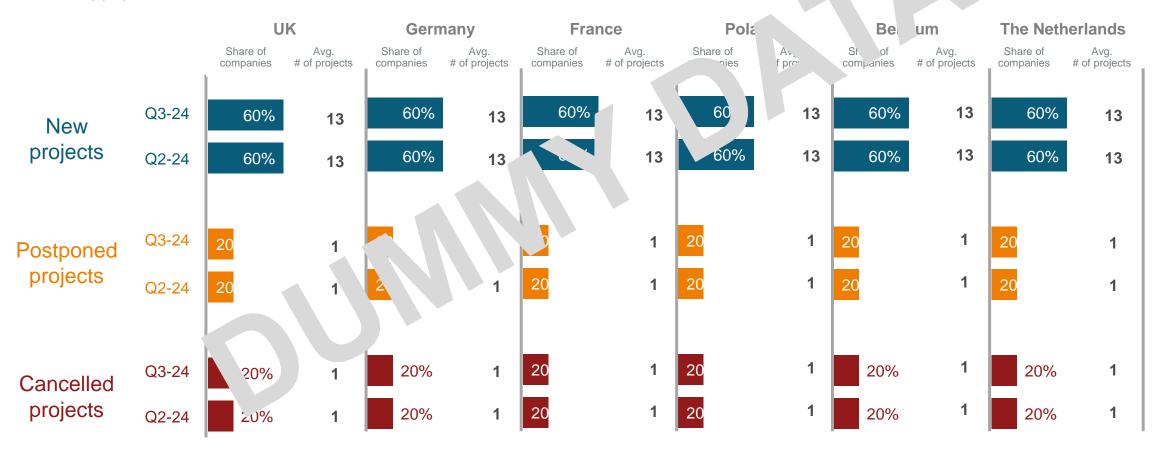

#### Number of projects in Q3 2024

How many new projects has your company scored/ been commissioned in Q3 2024? How many projects have been post thed Q2 24? In Q3 2024, how many projects were not started and cancelled?