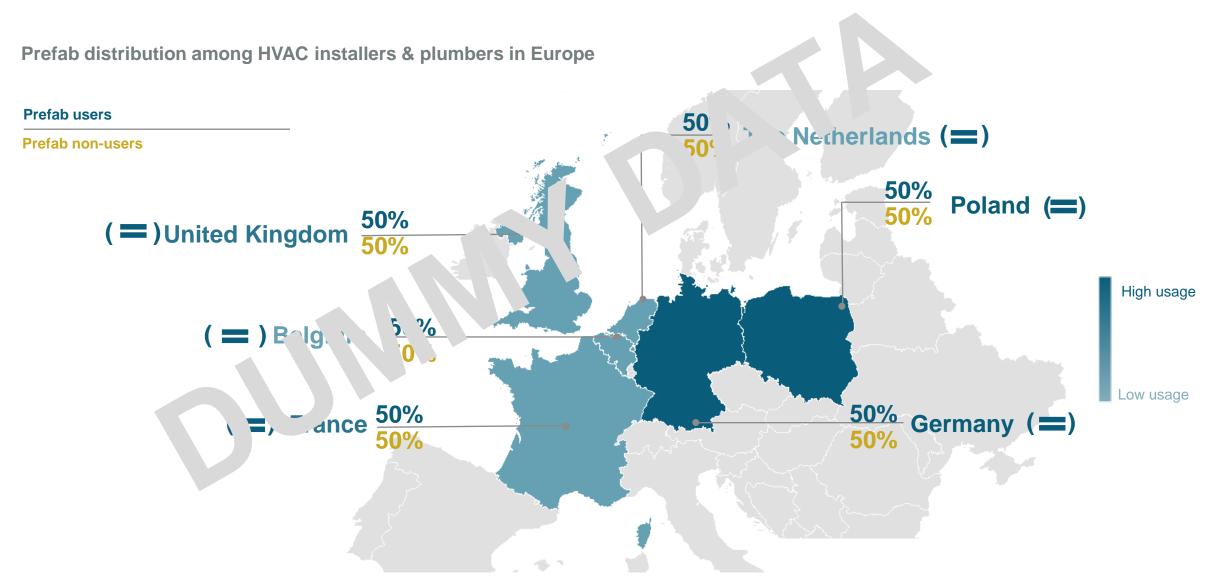

#### Distribution users and non-users of prefab

|            |              | Up to 4<br>FTE | 5-14 FTE | ≥15 FTE |
|------------|--------------|----------------|----------|---------|
| <b>50%</b> | <b>Users</b> | 50%            | 50%      | 50%     |
| 50% No     | on-users     | 50%            | 50%      | F %     |