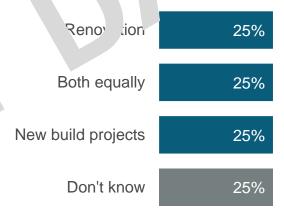

### Top 5 types of buildings where prefab products were used

In what type of buildings have you used prefab products/ solutions in the last two years?

Usage of prefation new-yild a d renovation projects

Do you use prefation, fucts in v-build projects or renovation projects mainly?