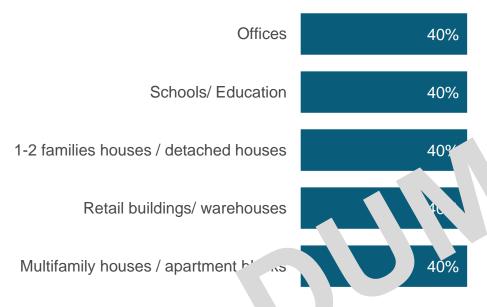

### Types of buildings where prefab prod were on

|                                       | The United Kingdom | Germany | France | Polan | Belgium | The Netherlands |
|---------------------------------------|--------------------|---------|--------|-------|---------|-----------------|
| 1-2 family houses / detached houses   | 30%                | 30%     | 30%    | 30%   | 30%     | 30%             |
| Multifamily houses / apartment blocks | 30%                | 30%     | 1%     | 30%   | 30%     | 30%             |
| Terraced / row-houses                 | 30%                | 30%     | 30     | 30%   | 30%     | 30%             |
| Semi-detached houses                  | 30%                | 3( )    | 30%    | 30%   | 30%     | 30%             |
| Offices                               | 30%                | 7       | 30%    | 30%   | 30%     | 30%             |
| Retail buildings / warehouses         | 30%                | 30%     | 30%    | 30%   | 30%     | 30%             |
| Schools / Education                   | 30%                | 30%     | 30%    | 30%   | 30%     | 30%             |
| Hotels / hosn:                        | . 10%              | 30%     | 30%    | 30%   | 30%     | 30%             |
| Hospitals / Healthcare in. utions     | 3                  | 30%     | 30%    | 30%   | 30%     | 30%             |
| Nursing homes / Sheltered howing      | 30%                | 30%     | 30%    | 30%   | 30%     | 30%             |