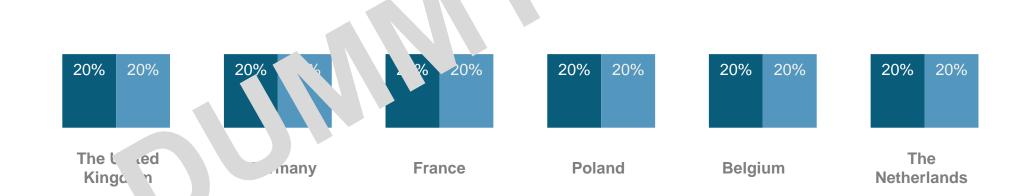

### Types of buildings where prefab prod were on

|                                       | The United Kingdom | Germany | France | Polan | Belgium | The Netherlands |
|---------------------------------------|--------------------|---------|--------|-------|---------|-----------------|
| 1-2 family houses / detached houses   | 30%                | 30%     | 30%    | 30%   | 30%     | 30%             |
| Multifamily houses / apartment blocks | 30%                | 30%     | 1%     | 30%   | 30%     | 30%             |
| Terraced / row-houses                 | 30%                | 30%     | 30     | 30%   | 30%     | 30%             |
| Semi-detached houses                  | 30%                | 3( )    | 30%    | 30%   | 30%     | 30%             |
| Offices                               | 30%                | 7       | 30%    | 30%   | 30%     | 30%             |
| Retail buildings / warehouses         | 30%                | 30%     | 30%    | 30%   | 30%     | 30%             |
| Schools / Education                   | 30%                | 30%     | 30%    | 30%   | 30%     | 30%             |
| Hotels / hosn:                        | . 10%              | 30%     | 30%    | 30%   | 30%     | 30%             |
| Hospitals / Healthcare in. utions     | 3                  | 30%     | 30%    | 30%   | 30%     | 30%             |
| Nursing homes / Sheltered howing      | 30%                | 30%     | 30%    | 30%   | 30%     | 30%             |