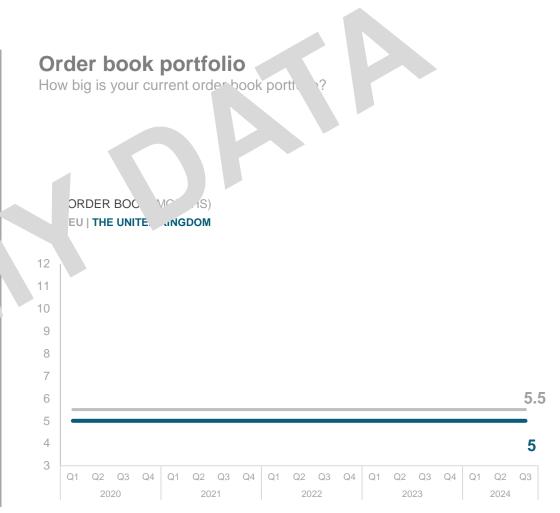

### **Turnover outlook**

If you compare your turnover of Q3-24 to Q3-23, how did your turnover develop? What are your expectations for the development in Q4-24?

#### Number of projects in Q3 2024

How many new projects has your company scored/ been commissioned in Q3 2024? How many projects have been post thed Q2 24? In Q3 2024, how many projects were not started and cancelled?