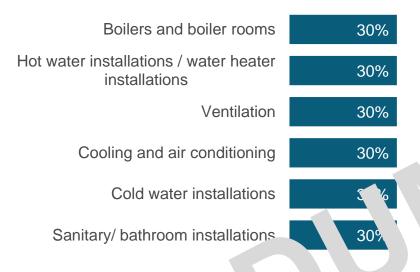

### Areas in which prefab products are sed

|                                  | The United Kingdom | Germany | France | Pola | Belgium | The Netherlands |
|----------------------------------|--------------------|---------|--------|------|---------|-----------------|
| Boilers and boiler rooms         | 30%                | 30%     | 30°′   |      | 30%     | 30%             |
| Cooling and air conditioning     | 30%                | 30%     | 36     | 30%  | 30%     | 30%             |
| Hot water installations          | 30%                | 30%     | 30%    | 30%  | 30%     | 30%             |
| Ventilation                      | 30%                | 309     | 30%    | 30%  | 30%     | 30%             |
| Sanitary/ bathroom installations | 30%                | 7%      | 30%    | 30%  | 30%     | 30%             |
| Cold water installations         | 30%                | 7%      | 30%    | 30%  | 30%     | 30%             |
| Underfloor heating               | 30                 | 30%     | 30%    | 30%  | 30%     | 30%             |
| Waste water installations        | 30%                | 30%     | 30%    | 30%  | 30%     | 30%             |
| Radiant heating ination.         | 1%                 | 30%     | 30%    | 30%  | 30%     | 30%             |
| Electrical install tions         | 30%                | 30%     | 30%    | 30%  | 30%     | 30%             |
| Complete bathroom, as            | 30%                | 30%     | 30%    | 30%  | 30%     | 30%             |
| Riser shafts                     | 30%                | 30%     | 30%    | 30%  | 30%     | 30%             |