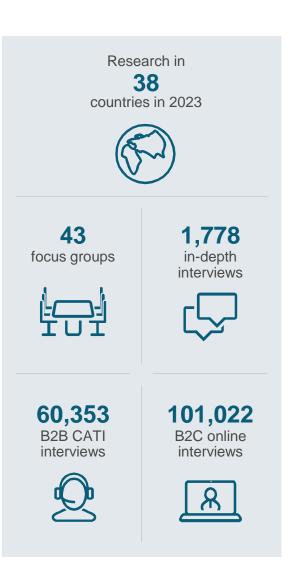

### multi-client research

|                          | European <b>Architectural</b> Barometer                                                                                                                 | European<br><b>Contractor</b><br>Monitor                                                                                                                | European Mechanical Installation Monitor                                                                            | European Electrical Installation Monitor                                                                                                              | European<br><b>Painter Insight</b><br>Monitor                                                                                                                                            | European<br><b>Home</b><br>Improvement<br>Monitor                                                                                                                                                               | European<br><b>Handyman</b><br>Monitor                                                                                                                  |
|--------------------------|---------------------------------------------------------------------------------------------------------------------------------------------------------|---------------------------------------------------------------------------------------------------------------------------------------------------------|---------------------------------------------------------------------------------------------------------------------|-------------------------------------------------------------------------------------------------------------------------------------------------------|------------------------------------------------------------------------------------------------------------------------------------------------------------------------------------------|-----------------------------------------------------------------------------------------------------------------------------------------------------------------------------------------------------------------|---------------------------------------------------------------------------------------------------------------------------------------------------------|
| Target group Methodology | Architects                                                                                                                                              | Building contractors                                                                                                                                    | HVAC installers                                                                                                     | Electrical installers                                                                                                                                 | Professional painters                                                                                                                                                                    | Consumers                                                                                                                                                                                                       | Handyman                                                                                                                                                |
| Annual sample size       | 3,400 interviews                                                                                                                                        | 2,050 interviews                                                                                                                                        | 2,600 interviews                                                                                                    | 3,000 interviews                                                                                                                                      | 2,300 interviews                                                                                                                                                                         | 26,400 interviews                                                                                                                                                                                               | 3,400 interviews                                                                                                                                        |
| Country scope            | <ul> <li>Germany</li> <li>United Kingdom</li> <li>France</li> <li>Netherlands</li> <li>Belgium</li> <li>Poland</li> <li>Spain</li> <li>Italy</li> </ul> | <ul> <li>Germany</li> <li>United Kingdom</li> <li>France</li> <li>Netherlands</li> <li>Belgium</li> <li>Poland</li> <li>Spain</li> <li>Italy</li> </ul> | <ul><li>Germany</li><li>United Kingdom</li><li>France</li><li>Netherlands</li><li>Belgium</li><li>Poland</li></ul>  | <ul><li>Germany</li><li>United Kingdom</li><li>France</li><li>Netherlands</li><li>Belgium</li><li>Poland</li><li>Spain</li></ul>                      | <ul> <li>Germany</li> <li>United Kingdom</li> <li>France</li> <li>Netherlands</li> <li>Belgium</li> <li>Poland</li> <li>Spain</li> <li>Italy</li> <li>Denmark</li> <li>Sweden</li> </ul> | <ul> <li>Germany</li> <li>United Kingdom</li> <li>France</li> <li>Netherlands</li> <li>Belgium</li> <li>Poland</li> <li>Spain</li> <li>Italy</li> <li>Denmark</li> <li>Sweden</li> <li>Austria</li> </ul>       | <ul> <li>Germany</li> <li>United Kingdom</li> <li>France</li> <li>Netherlands</li> <li>Belgium</li> <li>Poland</li> <li>Spain</li> <li>Italy</li> </ul> |
| Way of reporting         | Quarterly                                                                                                                                               | Bi-annually                                                                                                                                             | Quarterly                                                                                                           | Quarterly                                                                                                                                             | Annually                                                                                                                                                                                 | Quarterly                                                                                                                                                                                                       | Annually                                                                                                                                                |
| 2024 Theme topics        | <ul> <li>Q1: Future of construction</li> <li>Q2: Trends in material usage</li> <li>Q3: DMU</li> <li>Q4: Smart materials and buildings</li> </ul>        | • H1: Prefab • H2: BIM                                                                                                                                  | <ul><li>Q1: BIM</li><li>Q2: Prefab</li><li>Q3: Smart and connected products</li><li>Q4: Media orientation</li></ul> | <ul> <li>Q1: Sustainability</li> <li>Q2: Smart and connected products</li> <li>Q3: Services in the installation market</li> <li>Q4: Prefab</li> </ul> | <ul><li>Trend tracking</li><li>Brand funnels</li><li>Sustainability</li></ul>                                                                                                            | <ul> <li>Q1: Orientation;<br/>sustainability</li> <li>Q2: Purchase<br/>Channels; smart<br/>homes and products</li> <li>Q3: Branding;<br/>private labels</li> <li>Q4: DIY vs DIFM;<br/>plans for 2024</li> </ul> | <ul> <li>Trends in material usage</li> <li>Branding</li> </ul>                                                                                          |