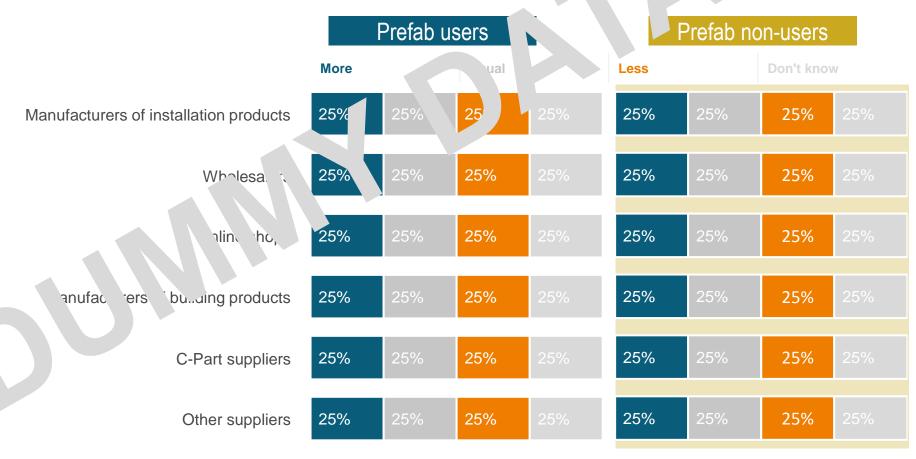

#### Development of supplier structure with broader usage of prefab

Do you expect to buy more, equal or less from each of the following suppliers as a result of prefab?

Base: n=xx, Asked to Prefab users

Base: n=xy, Asked to Prefab non-users