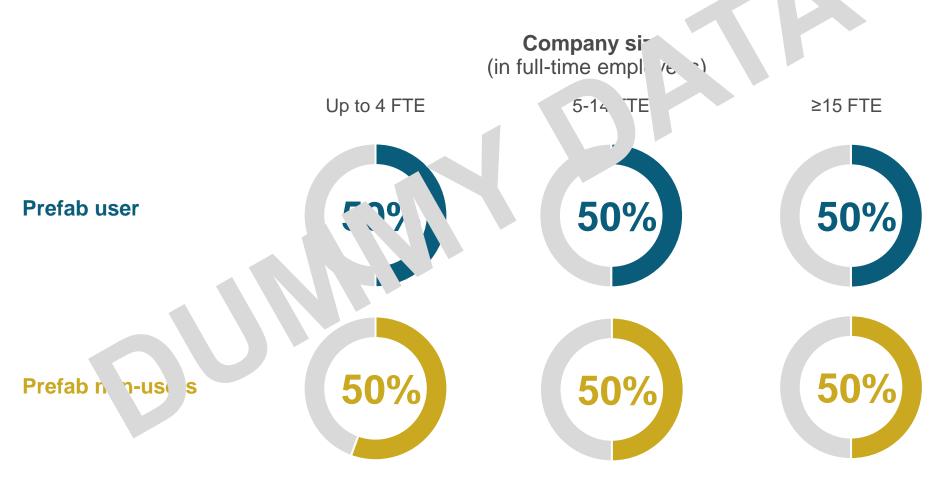

#### Distribution users and non-users of prefab

|            |              | Up to 4<br>FTE | 5-14 FTE | ≥15 FTE |
|------------|--------------|----------------|----------|---------|
| <b>50%</b> | <b>Users</b> | 50%            | 50%      | 50%     |
| 50% No     | on-users     | 50%            | 50%      | F %     |