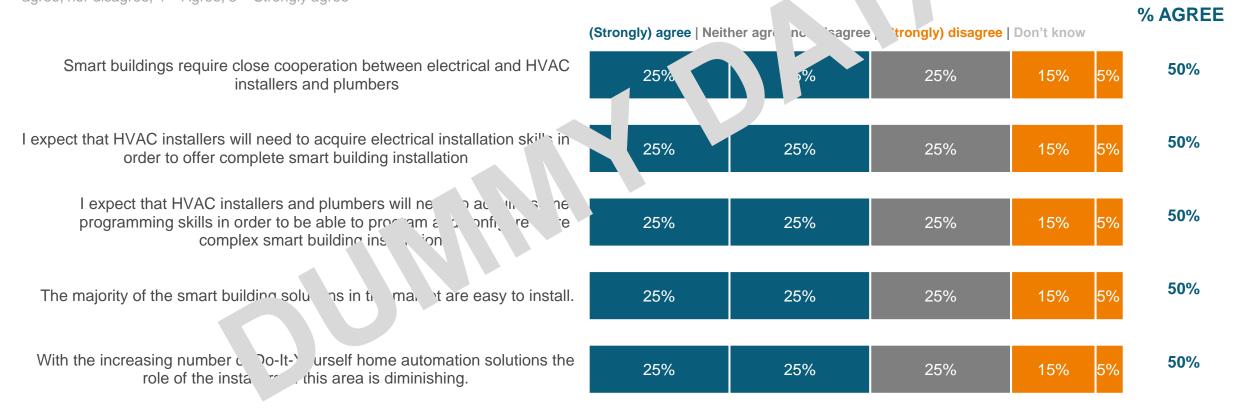

#### Installers' sentiment

Q: To what extent do you agree or disagree with any of the following statements. You can answer on a scale of 1 to 5, where trongly = Disagree; 3 = Neither agree, nor disagree; 4 = Agree; 5 = Strongly agree

Base: n= 125, all installers