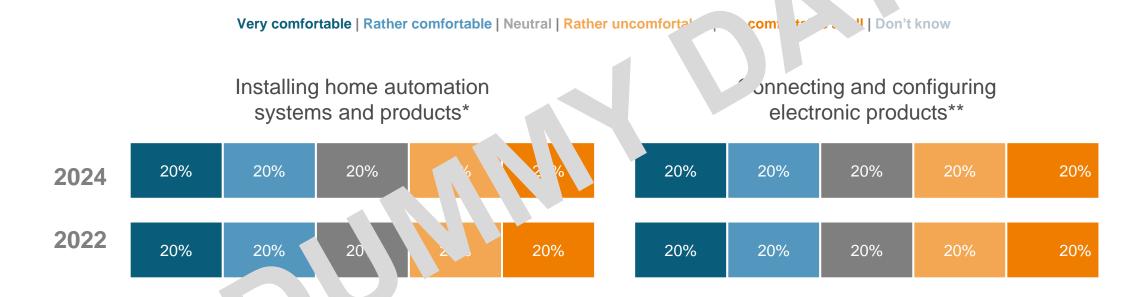

#### Familiarity with smart home installations

Q: How comfortable are you with following activities? You can answer on a scale of 1 to 5, where 1=Not comfortable at all; 2= Rather uncor 3=Neutral; 4=Rather comfortable; 5=Very comfortable.

Very comfortable | Rather comfortable | Neutral | Rather uncomfortable | Not comfortable at a 10 2t know