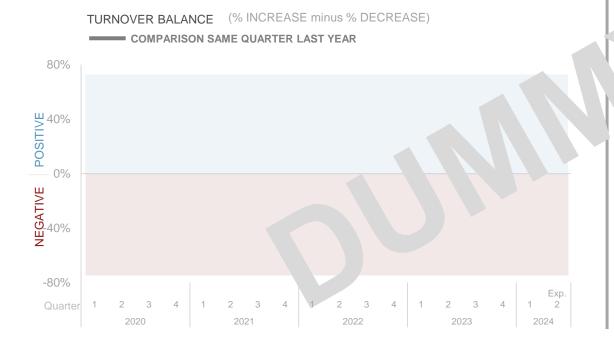

#### **Turnover outlook**

If you compare your turnover of Q2-24 to Q2-23, how did your turnover develop? What are your expectations for the development in Q3-24?