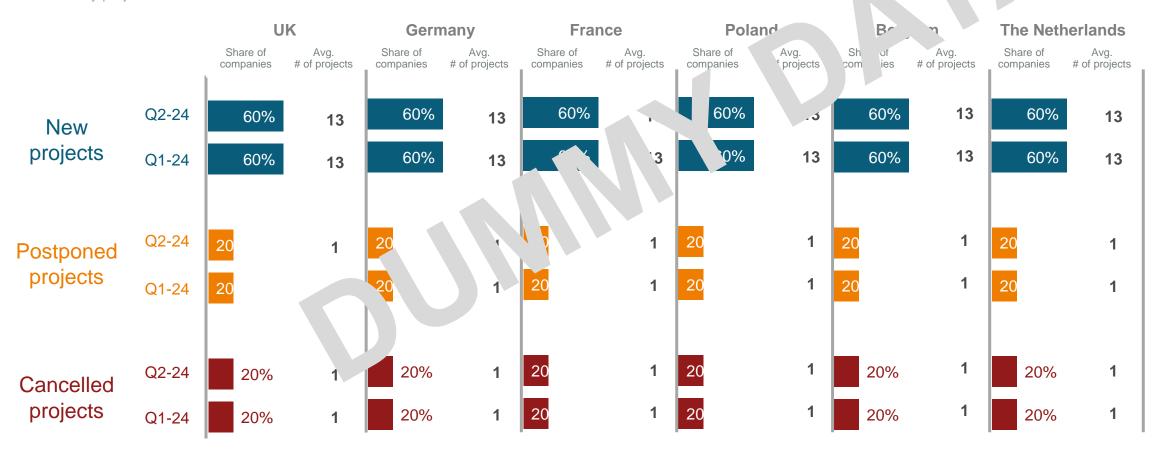

#### Number of projects in Q2 2024

How many new projects has your company scored/ been commissioned in Q2 2024? How many projects have been postponed in Q2 2 4? In Q2 2024, how many projects were not started and cancelled?