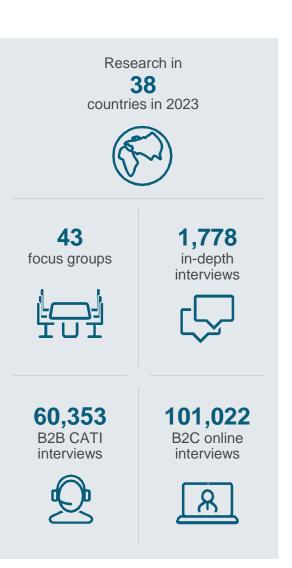

### **About USP**

### Single client research

#### **Dedicated market research**

- Tailor made
- Driven by your information needs
- Advice & consultancy based on facts and over 25 years of experience in the industry
- Worldwide coverage
- B2B, B2C, qualitative and quantitive research or a combination of both
- Within our market specialism, all types of researches can be conducted
- Targeting the right audience, with the right questions at the right time.