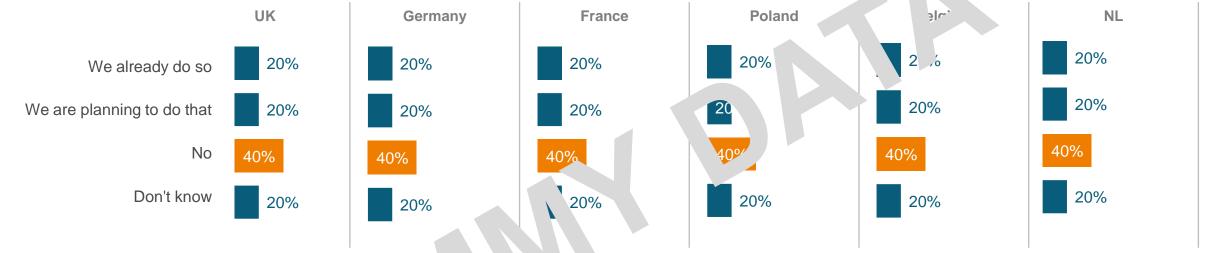

#### **Smart products installations**

Q: Is your company involved in the installation of smart products, which are connected to the Internet and can communicate with other products in the system, or can be controlled via Internet or apps?

#### Involvement in smart product installation

Q: Is your company involved in home automation and installation of smart products?

**60%** of installers are involved in home automation and the installation of smart products

#### Involvement in smart product installation

Q: Is your company involved in home automation and installation of smart products?

60% of installers are not involved in home automation and the installation of smart products