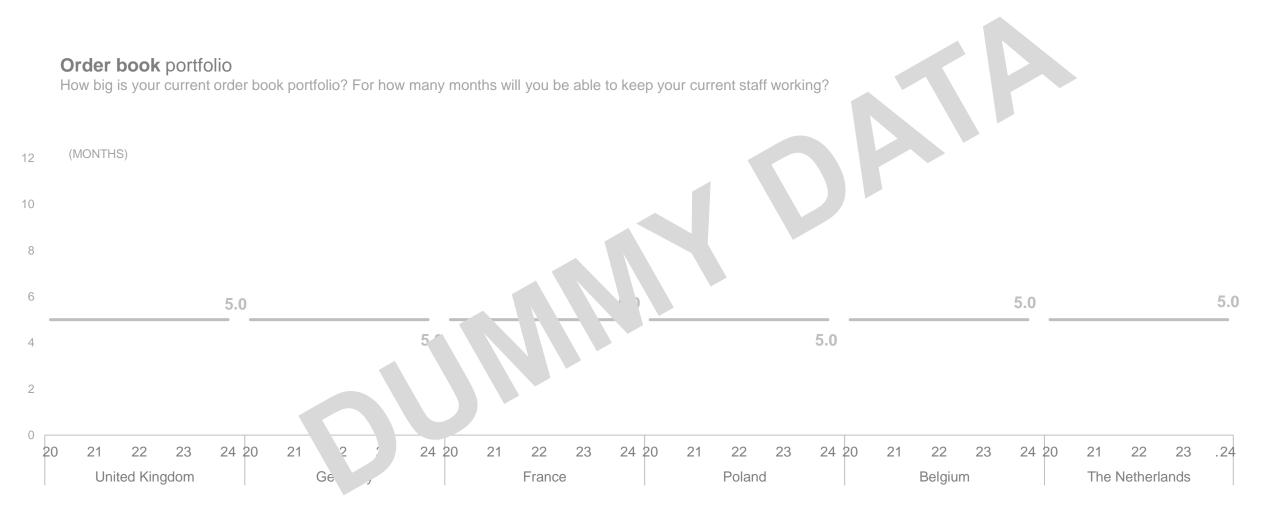

#### Number of projects in Q2 2024

How many new projects has your company scored/ been commissioned in Q2 2024? How many projects have been postponed in Q2 2 4? In Q2 2024, how many projects were not started and cancelled?