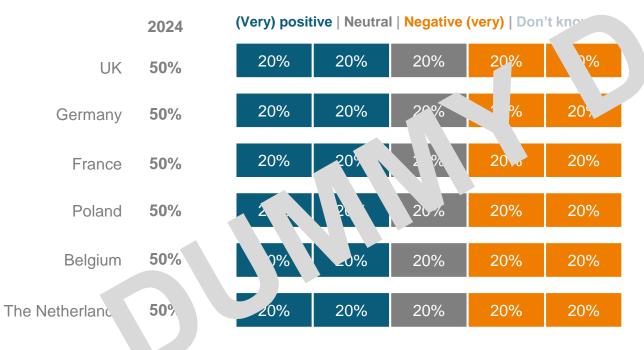

#### Smart product development of HVAC installation industry

Q: The HVAC and sanitary industry is developing more and more products that are intelligent - have sensors, are connected to the Internet and are being controlled via apps. How do you feel about that development?

#### (Very) positive | Neutral | Negative (very) | Don't know UK 20% 20% 20% 20% 20% Germany 20% 20% 20% 20% 20% 20% France 20% 20% Poland 20% 20% 20% Belgium 20% 20% 20% 20% 20% The Netherlands