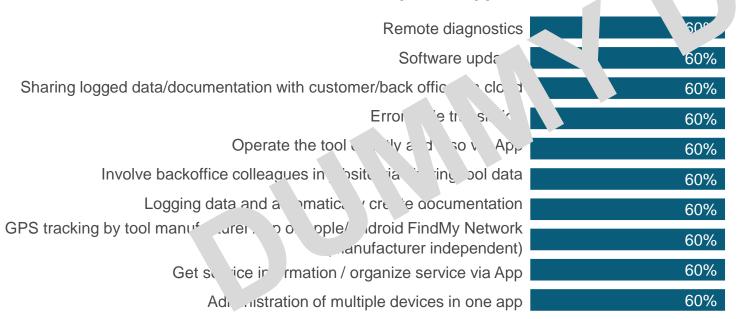

#### Functions to be seen in the specific app

Q: Would you be interested in the specific as for smartphones?

| 60% | Remoagnc.s.iics                                      |  |  |
|-----|------------------------------------------------------|--|--|
| 60% | Soft are updates                                     |  |  |
| 60% | Performance monitoring                               |  |  |
| 60% | G service for tion / organize service via app        |  |  |
| 60% | Error code translation                               |  |  |
| 60% | Operate the tool directly and also via app           |  |  |
| 60% | Administration of multiple devices in one app        |  |  |
| 60% | ogging data and automatically create documentation   |  |  |
| 60% | Adding new functionalities                           |  |  |
| 60% | Sharing of logged data and or documentation          |  |  |
| 60% | Involve back office in jobsite via sharing tool data |  |  |
| 60% | Locking and unlocking the device                     |  |  |
| 60% | GPS tracking                                         |  |  |
| 60% | Other                                                |  |  |
| 60% | Don't know/no opinion                                |  |  |
|     |                                                      |  |  |