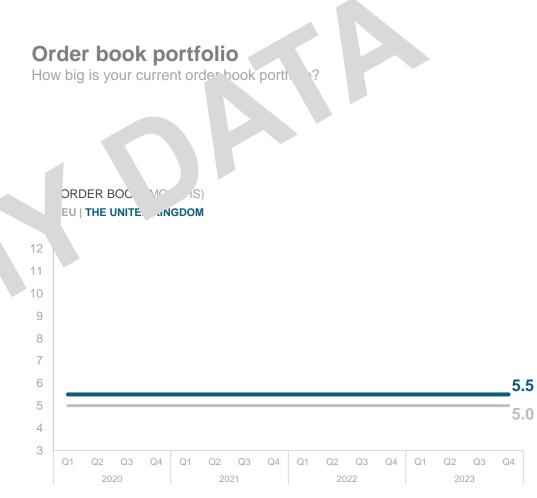

#### Number of projects in Q2 2024

How many new projects has your company scored/ been commissioned in Q2 2024? How many projects have been postponed in Q2 2 4? In Q2 2024, how many projects were not started and cancelled?