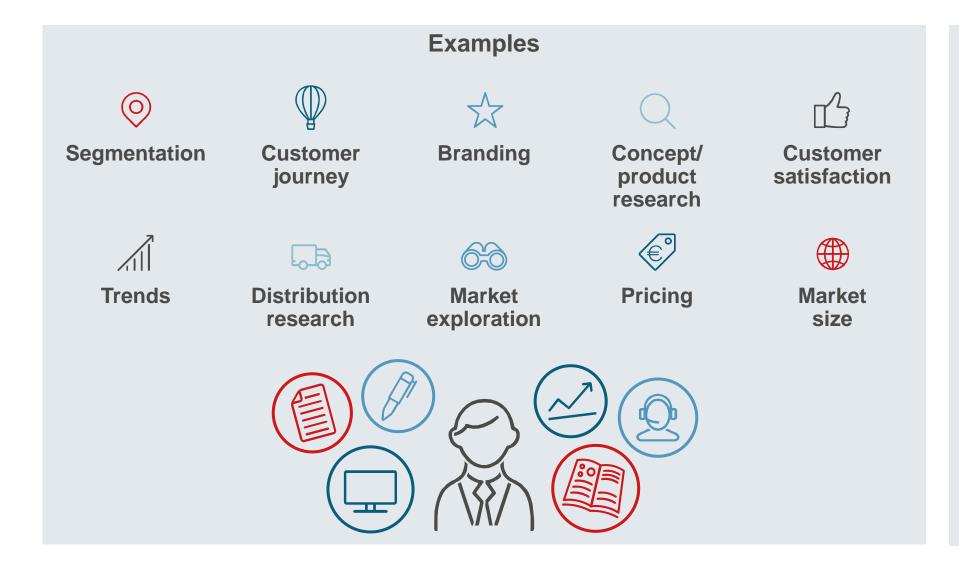

### Single client research

#### **Dedicated market research**

- Tailor made
- Driven by your information needs
- Advice & consultancy based on facts and over 25 years of experience in the industry
- Worldwide coverage
- B2B, B2C, qualitative and quantitive research or a combination of both
- Within our market specialism, all types of researches can be conducted
- Targeting the right audience, with the right questions at the right time.