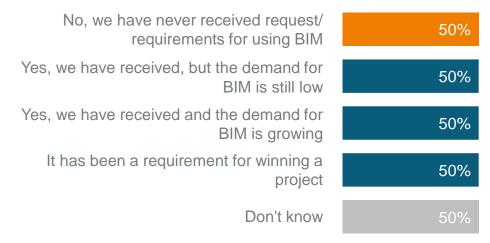

### Received requests or requirement for using BIM

Q: Have you already received any requests from investors/ clients for working in BIM or has it been a requirement for winning a project?

No, we have never received request/ requirements for using BIM

20%

Yes, we have received, but the demand for BIM is still low

20%

Yes, we have received and the demand for BIM

is growing 20%

Don't know

20%