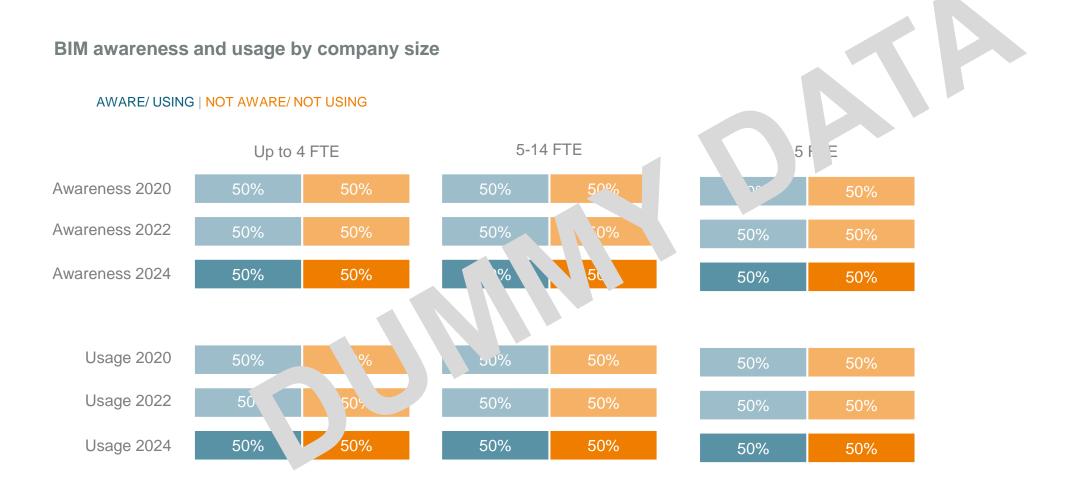

Mechanical Installation Monitor

Key takeaways

Profile of the Mechanical installer

Business development

Theme topic – BIM

BIM users – European overview

**United Kingdom** 

Germany

France

Poland

Belgium

The Netherlands

**Appendix** 





#### BIM awareness and usage over time



### Number of years with experience w When did your company s work w BIN

On average ope of the lers have been working with BIM or XX har

All ost hall of the installers have been working with for 6 or the years already.







Share of the turnover BIM us rs & from BIM projects

Average turnover for 202 residen an ion-residential projects
How would you distribute y in turno from the beginning of 2023 until now over the fo" type of the state of the st

BIM vsers | N -user







High usage

Low usage















# BIM users who have their own BIM software

Availability of BIM software in the company Q: What BIM software/ platform do you use?

50%

works with

Revit

50%

works with







### The role of installation companies in BIM projects

Q: What was/ is (normally) the role of your company in the projects you have done in BIM?



Using the BIM model for prefabrication of plantage gal, 'es of who is prefabricating



How often BIM models need to be liuste to the bilm model is not matching with consistent itual in



### Level of detail of the BIM projects

Q: What is the level of detail of the BIM objects that you prefer to work with?





### Most relevant features of BIM for the BIM users – Top 5

Q: Which of the following features of BIM do you think are most relevant for a comp