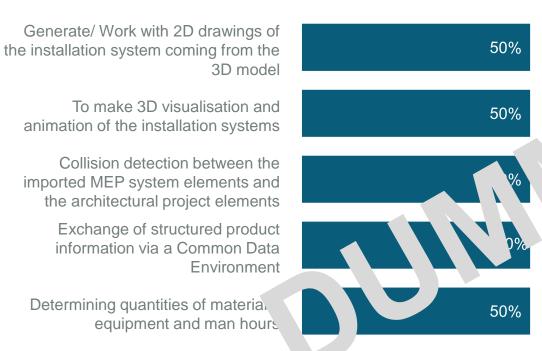

#### Most relevant features of BIM

Q: Which of the following features of BIM you to k a lost relevant for a company like yours?

Generate/ Work with 2D dowings of to install on system a from the 3D model

20%

Collision detectiveen since distribution detective distribu

20%

Exchar of struct d procest incormation via a Common Data Environment

20%

nining quantities of materials, equipment and man hours

20%

To make D visualisation and animation of the installation systems