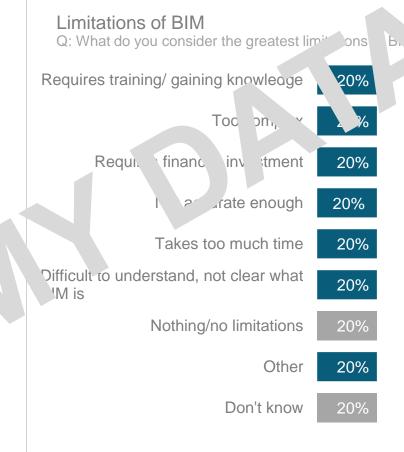

#### Advantages of BIM

Q: What do you consider the greatest advantages of BIM?

Design/detailed plans are made more quickly 20%

Better planning 20%

High exchangeability of data/information 20%

Error free installation 20%

Designs are better thought out 20%

Integrated work of different parties 20%

Error-free designs 20%

Reduced calculation time 20%

Quicker lead time of projects 20

Collision/clash detection 20%

Lower fail. co.

thing/pood topo

Nothing/ no ad\ \tages 20%

20%

0%

Don't know 20%