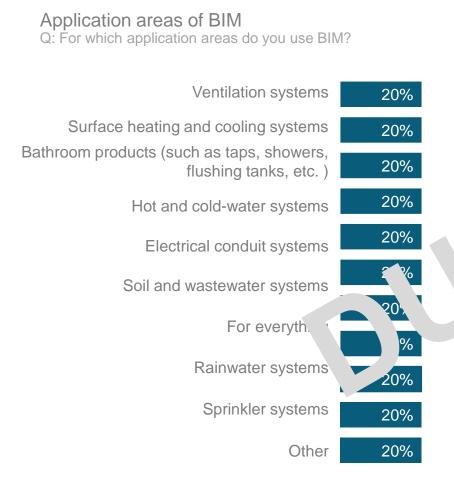

#### Most relevant features of BIM

Q: Which of the following features of BIM you to k a lost relevant for a company like yours?

Generate/ Work with 2D dowings of to install on system a from the 3D model

20%

Collision detectiveen since distribution detective distribu

20%

Exchar of struct d procest incormation via a Common Data Environment

20%

nining quantities of materials, equipment and man hours

20%

To make D visualisation and animation of the installation systems

tems 20%

Extra analysis and simulation capabilities for sustainability

20%

Extra analysis and simulation capabilities for energy performance

20%

4D, coupling/linkage with the planning

20%

Extra analysis and simulation capabilities for fire safety

20%

5D, coupling/ linkage with the costs

20%