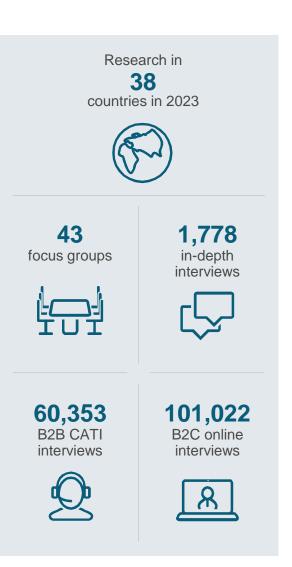

#### THE GOAL

To check and track the behaviour and trends in the European Mechanical installation market. This is done 4 times per year, by means of around 700 phone interviews (per quarter) with registered HVAC installation companies and plumbers, divided over 6 major European markets.