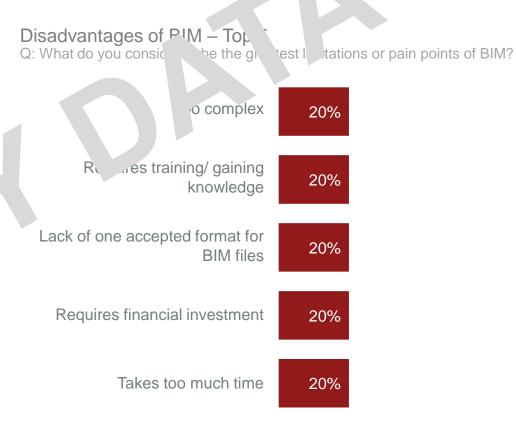

#### Advantages of BIM

Q: What do you consider the greatest advantages of BIM?

Design/detailed plans are made more quickly 20%

Better planning 20%

High exchangeability of data/information 20%

Error free installation 20%

Designs are better thought out 20%

Integrated work of different parties 20%

Error-free designs 20%

Reduced calculation time 20%

Quicker lead time of projects 20

Collision/clash detection 20%

Lower fail. co.

thing/pood topo

Nothing/ no ad\ \tages 20%

20%

0%

Don't know 20%