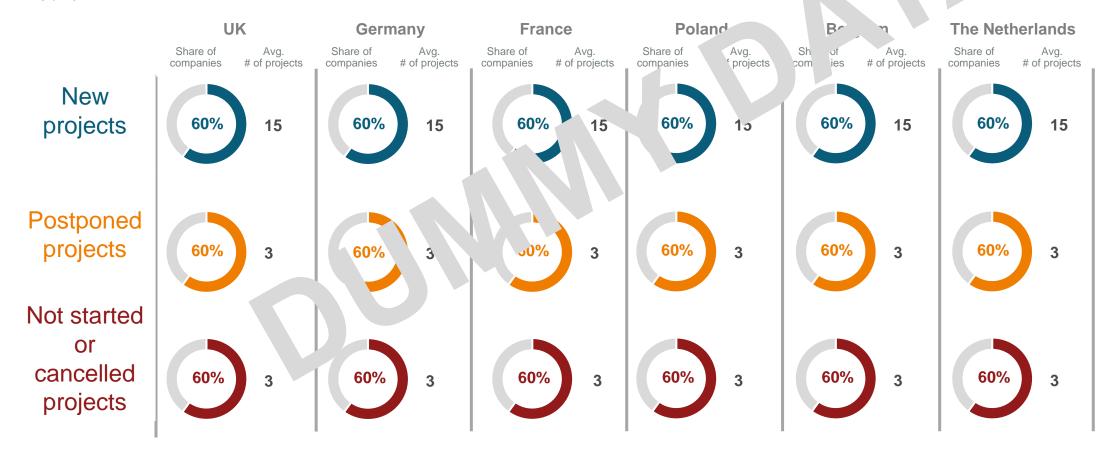

#### Number of projects in Q1 2024

How many new projects has your company scored/ been commissioned in Q1 2024? How many projects have been postponed in Q1 2 4? In C 2024, how many projects were not started and cancelled?