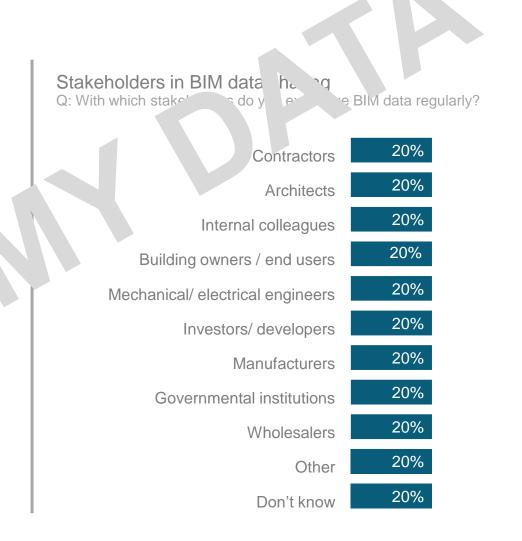

#### BIM awareness and usage over time

### Number of years with experience w When did your company s work w BIN

On average ope of the lers have been working with BIM or XX har

All ost hall of the installers have been working with for 6 or the years already.

Share of the turnover BIM us rs & from BIM projects

Average turnover for 202 residen an ion-residential projects
How would you distribute y in turno from the beginning of 2023 until now over the fo" type of the state of the st

BIM vsers | N -user

High usage

Low usage