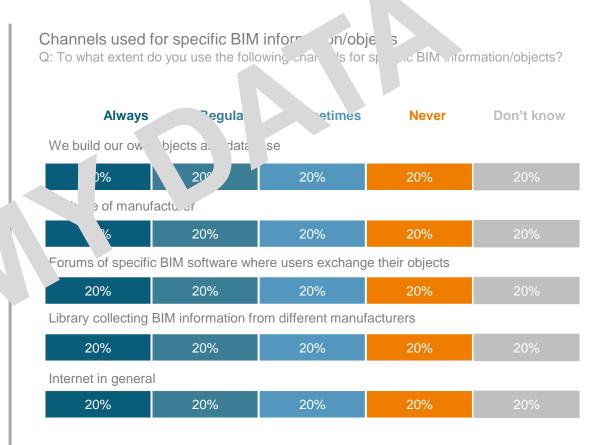

### Interest in plug-in tools

Q: Some manufacturers offer plug-in to pmpatib with software. Is this interesting for you or do you already use this?