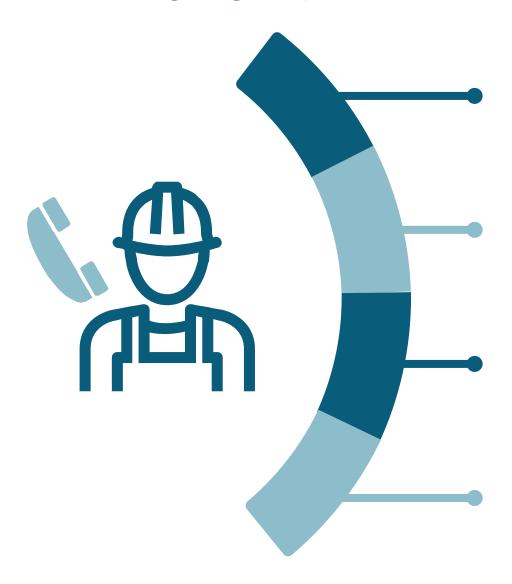

### **Turnover outlook**

If you compare your turnover of Q1-24 to Q1-23, how did your turnover develop? What are your expectations for the development in Q2-24?