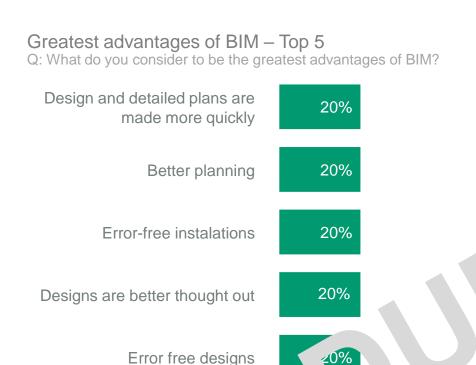

#### Advantages of BIM

Q: What do you consider the greatest advantages of BIM?

Design/detailed plans are made more quickly 20%

Better planning 20%

High exchangeability of data/information 20%

Error free installation 20%

Designs are better thought out 20%

Integrated work of different parties 20%

Error-free designs 20%

Reduced calculation time 20%

Quicker lead time of projects 20

Collision/clash detection 20%

Lower fail. co.