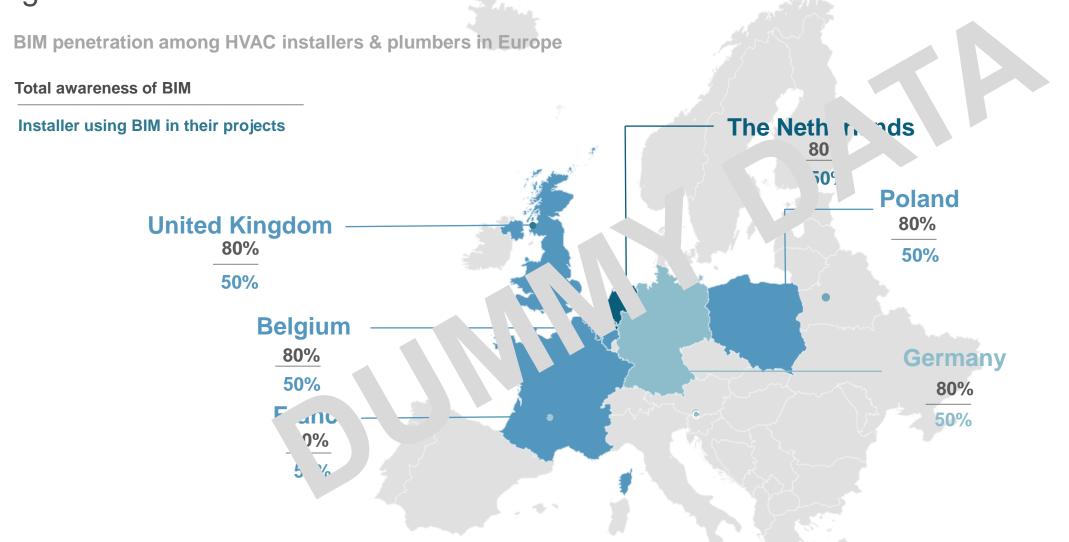

### Index

About European Mechanical Installation Monitor

Key takeaways

Profile of the Mechanical installer

Business development

Theme topic – BIM

BIM users – European overview

**United Kingdom** 

Germany

France

Poland

Belgium

The Netherlands

**Appendix** 





#### BIM awareness and usage over time



### Number of years with experience w When did your company s work w BIN

On average ope of the lers have been working with BIM or XX har

All ost hall of the installers have been working with for 6 or the years already.







Share of the turnover BIM us rs & from BIM projects

Average turnover for 202 residen an ion-residential projects
How would you distribute y in turno from the beginning of 2023 until now over the fo" type of the state of the st

BIM vsers | N -user







High usage

Low usage















# BIM users who have their own BIM software

Availability of BIM software in the company Q: What BIM software/ platform do you use?

50%

works with

Revit

50%

works with







### The role of installation companies in BIM projects

Q: What was/ is (normally) the role of your company in the projects you have done in BIM?



Using the BIM model for prefabrication of plantage gal, 'es of who is prefabricating



How often BIM models need to be liuste to the bilm model is not matching with consistent itual in



### Level of detail of the BIM projects

Q: What is the level of detail of the BIM objects that you prefer to work with?





### Most relevant features of BIM for the BIM users – Top 5

Q: Which of the following features of BIM do you think a