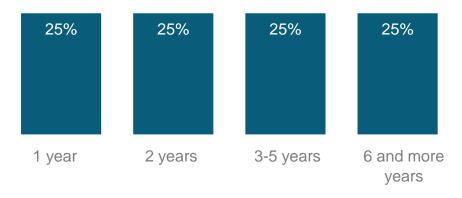

### Number of years with experience w When did your company s work w BIN

On average ope of the lers have been working with BIM or XX har

All ost hall of the installers have been working with for 6 or the years already.